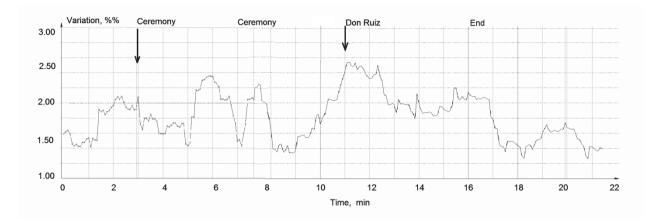

Fig.4. Energy parameters measured nearby Moon and Sun pyramid December 20.

Outstanding results were detected at the collective meditation on December 21 morning (fig.5). We arrived to the Pyramids at 5 am, when complex was closed for visitors, but we had a special permission to enter. We were standing in total darkness looking to the stars with great pyramid at our back. We meditated – all 10 of us together – and the feeling of Universe penetrated deeper and deeper in our Souls. By the end Don Ruiz sent his intentions to the Sensor from the distance. As we see from the graph fig,5, all these moments were reflected on the Sensor' parameters time dynamics. Statistical processing of these data clearly demonstrate these effects (fig.6).

Fig.6. Energy parameters measured nearby Sun pyramid and in the hotel December 21.

Again, the energy nearby pyramids was much higher than in the hotel and it has strong peaks during meditation. For the comparison at the same picture the graph of energy measured at the hotel during the day is presented in the same scale.