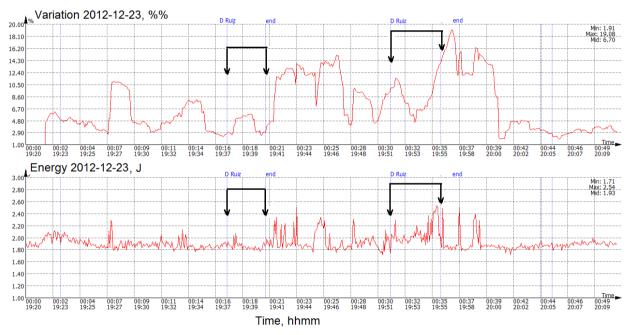

### Chichen-Itza

Next day we traveled to Chichen-Itza and visited the pyramid complex in the morning December 23 while it was quite a few tourists there. Energy there was lower than around Teotihuacan pyramids – about two Joules. At some moment Don Ruiz performed mental influence to the Sputnik sensor from the distance of 2 and 5 meters. In both cases strong variations of the parameters were detected after the influence (fig.7).

Fig.7. Time dynamics of Energy parameter in the morning December 21 in Chichen-Itza. Moments of Don Ruiz mental influence are marked with arrows.

It is interesting that strongest response was noted immediately after the influence.

In the afternoon Don Ruiz presented for a group of people. After beginning of his speech Energy Variation increased significally (fig.8), while people began collective meditation, Energy Variation dropped down increasing by the end of meditation.

Fig. 8, Time dynamics of Energy during collective meditation 23.12 in Chichen-Itza.

It is interesting to compare the level of energy in different places (fig.9). As we see the highest energy level was recorded nearby Teotihuacan pyramids with meditating groups of people . At Chichen-Itza energy was lower, but again – we had increase during mediation. And the lowest energy was in Cancun nearby the see (the weather by that moment was excellent and the see absolutely calm).