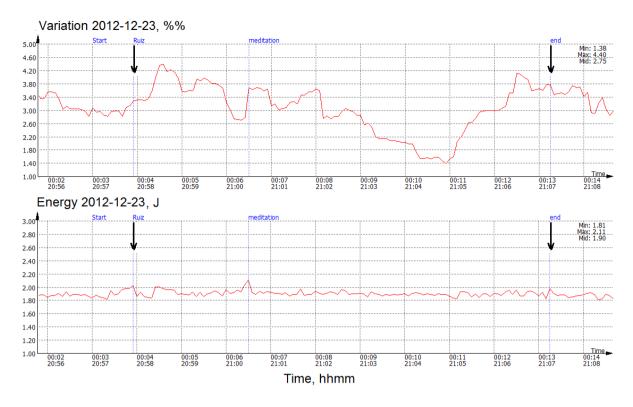

In the afternoon Don Ruiz presented for a group of people. After beginning of his speech Energy Variation increased significally (fig.8), while people began collective meditation, Energy Variation dropped down increasing by the end of meditation.

Fig. 8, Time dynamics of Energy during collective meditation 23.12 in Chichen-Itza.

It is interesting to compare the level of energy in different places (fig.9). As we see the highest energy level was recorded nearby Teotihuacan pyramids with meditating groups of people . At Chichen-Itza energy was lower, but again – we had increase during mediation. And the lowest energy was in Cancun nearby the see (the weather by that moment was excellent and the see absolutely calm).