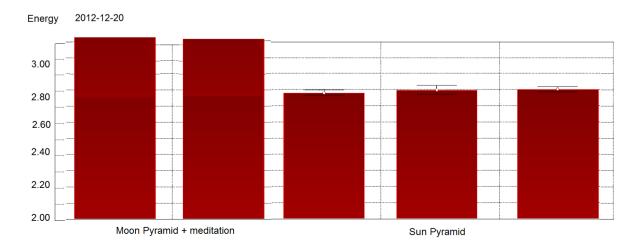

In both days collective meditations at the Teotihuacan pyramids were conducted by Don Miguel Ruiz and his group of students. A special agreement allowed to make it when pyramid complex was closed for visitors. Sputnik sensor was position nearby the group and in both cases increase of energy was detected. Fig 4 demonstrate energy parameter detected in the process of meditation nearby the Moon pyramid and energy nearby the Sun pyramid. Please pay attention that in both cases energy is higher than in the hotel (fig.2-3) but the highest was detected during collective meditation.

Fig.4. Energy parameters measured nearby Moon and Sun pyramid December 20.

Outstanding results were detected at the collective meditation on December 21 morning (fig.5). We arrived to the Pyramids at 5 am, when complex was closed for visitors, but we had a special permission to enter. We were standing in total darkness looking to the stars with great pyramid at our back. We meditated – all 10 of us together – and the feeling of Universe penetrated deeper and deeper in our Souls. By the end Don Ruiz sent his intentions to the Sensor from the distance. As we see from the graph fig,5, all these moments were reflected on the Sensor' parameters time dynamics. Statistical processing of these data clearly demonstrate these effects (fig.6).