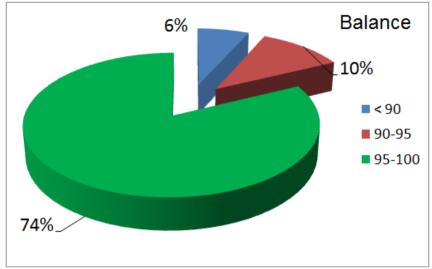

Fig.11. Distribution of Energy parameter for a group of 63 people.

Energy balance for most of people was more than 90% that characterize them as very balanced people (fig.12).

Fig.12. Distribution of Energy balance parameter for a group of 63 people.