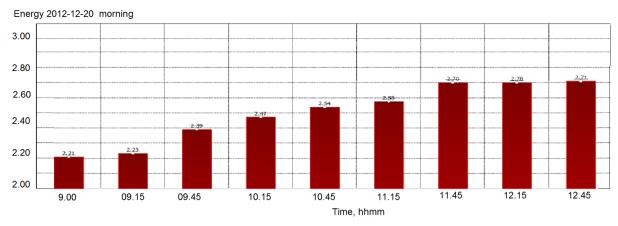

# **Teotihuacan pyramids**

On December 19 at night I arrived to Teotihuacan in Mexico and next day we were busy with the workshop of Dr Ruiz. In the morning I turned Sputnik on at 9 am in the hotel situated about 2 km from the pyramids and let it run for the whole day. Processing the data I was surprised to see that energy was increasing for two hours and only then became stable (fig.2). Similar process was recorded December 21 (fig.3). During the day energy was quite stable in both days.

This effect is quite unusual and may signify that in both days some energy process took place in the atmosphere.

Fig.2. Time dynamics of Energy parameter in the morning December 20 in the hotel.

Fig.3. Time dynamics of Energy parameter in the morning December 21 in the hotel.