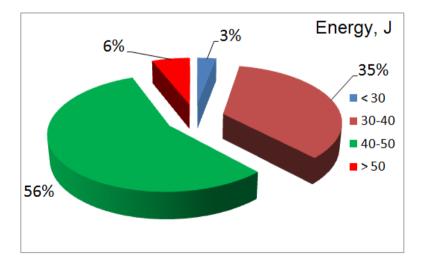

Fig.10. Distribution of Stress level for a group of 63 people.

Similar data were measured for the Energy parameter. For ordinary people this parameter is usually in the range 30-40 Joules. More than 40 J we recorded for athletes or people in the state of energy agitation. In this group 62% of people had energy more than 40 J, and 6% - more than 50 J (fig.11). This is very unusual result.

Fig.11. Distribution of Energy parameter for a group of 63 people.

Energy balance for most of people was more than 90% that characterize them as very balanced people (fig.12).

Fig.12. Distribution of Energy balance parameter for a group of 63 people.