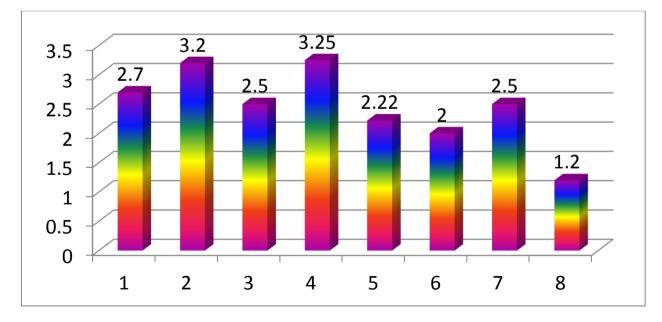

Fig. 8, Time dynamics of Energy during collective meditation 23.12 in Chichen-Itza.

It is interesting to compare the level of energy in different places (fig.9). As we see the highest energy level was recorded nearby Teotihuacan pyramids with meditating groups of people . At Chichen-Itza energy was lower, but again – we had increase during mediation. And the lowest energy was in Cancun nearby the see (the weather by that moment was excellent and the see absolutely calm).

Fig.9. Energy parameter measured at different locations: 1 - at the hotel 20.12.12; 2 - Moon pyramid 20.12.12; 3 - at the hotel 21.12.12 morning; 5 - at the hotel 21.12.12 afternoon; 6 - Chichen-Itza pyramid 23.12.12; 7 - Chichen-Itza influence 23.12.12; 8 - Cancun 24.12.12 morning.