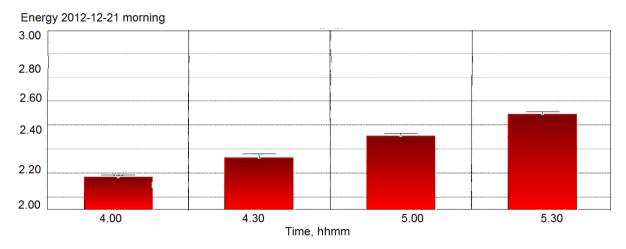

# **Teotihuacan pyramids**

On December 19 at night I arrived to Teotihuacan in Mexico and next day we were busy with the workshop of Dr Ruiz. In the morning I turned Sputnik on at 9 am in the hotel situated about 2 km from the pyramids and let it run for the whole day. Processing the data I was surprised to see that energy was increasing for two hours and only then became stable (fig.2). Similar process was recorded December 21 (fig.3). During the day energy was quite stable in both days.

This effect is quite unusual and may signify that in both days some energy process took place in the atmosphere.

Fig.2. Time dynamics of Energy parameter in the morning December 20 in the hotel.

Fig.3. Time dynamics of Energy parameter in the morning December 21 in the hotel.