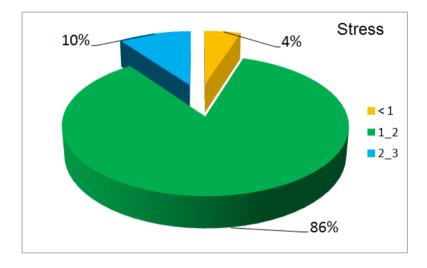

# **Don Ruiz Workshop**

63 people attended workshop of Don Miguel Ruiz for 5 days with several meditations at the Teotihuacan pyramids. All people were measured with Electrophotonic (GDV) instrument on December 20 after the end of workshop. Results were really amazing !!! all the people had very strong Energy Fields and very low level of stress. Fig 10 presents distribution of stress level for the group. We are evaluation stress level in the scale from 0 to 10. Below 1 is very low level, from 1 to 2 is low, from 2 to 4 is normal level. Above 4 is anxiety and above 7 is stress. As we see from fig.10, for 86% of people the level of stress was from 1 to 2, and all the people had very low level.

Fig.10. Distribution of Stress level for a group of 63 people.

Similar data were measured for the Energy parameter. For ordinary people this parameter is usually in the range 30-40 Joules. More than 40 J we recorded for athletes or people in the state of energy agitation. In this group 62% of people had energy more than 40 J, and 6% - more than 50 J (fig.11). This is very unusual result.