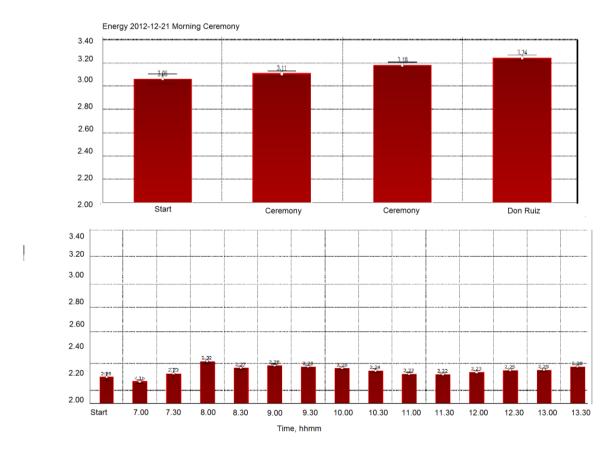

# **Teotihuacan pyramids**

On December 19 at night I arrived to Teotihuacan in Mexico and next day we were busy with the workshop of Dr Ruiz. In the morning I turned Sputnik on at 9 am in the hotel situated about 2 km from the pyramids and let it run for the whole day. Processing the data I was surprised to see that energy was increasing for two hours and only then became stable (fig.2). Similar process was recorded December 21 (fig.3). During the day energy was quite stable in both days.

This effect is quite unusual and may signify that in both days some energy process took place in the atmosphere.

Fig.2. Time dynamics of Energy parameter in the morning December 20 in the hotel.

Fig.3. Time dynamics of Energy parameter in the morning December 21 in the hotel.