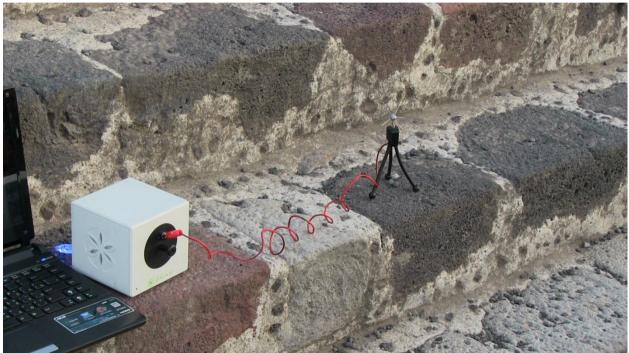

Main instrument was sensor under the name "Sputnik" (fig.1).

Fig.1. Sputnik sensor.

It allows to record time variations of atmosphere influenced both by the geo-physical situations, like storms and geo-magnetic turbulences, and by human emotions and intentions. A lot of information was collected during our expeditions to the places of High Energy in Peru, Venezuela, Colombia, Cambodia, Myanmar, Russia and others. You may find a lot of information in the book "Energy of Space" by Dr K. Korotkov available from Amazon.com and in several articles.